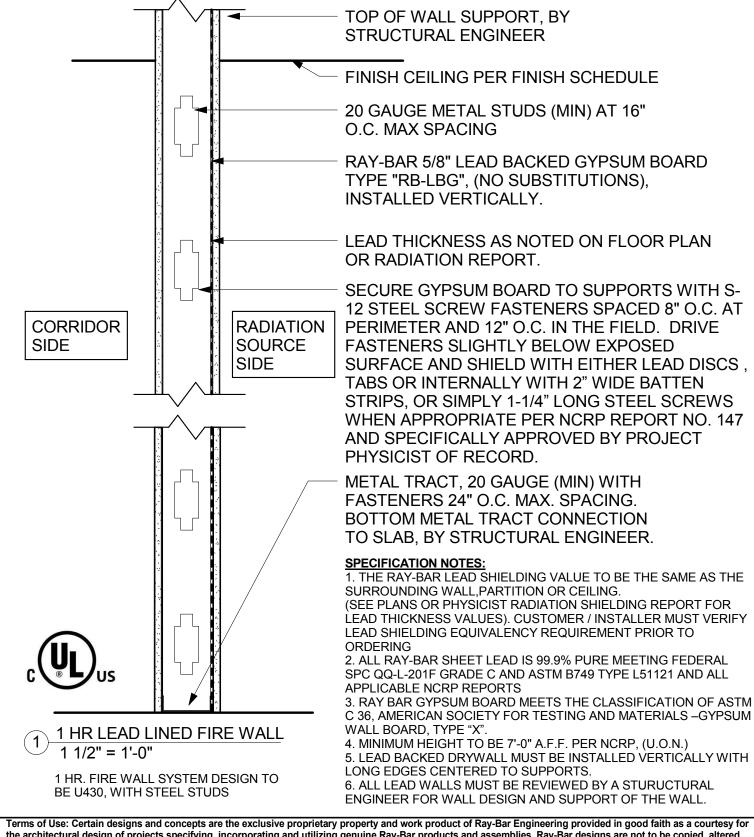

| S A A S A A A A A A A A A A A A A A A A |              |
|-----------------------------------------|--------------|
|                                         | JOB NAME:    |
|                                         | LOCATION:    |
|                                         | ROOM NUMBER: |
|                                         | SHEET OF:    |
| FIRE RATED LEAD LINED PARTITION, (1 HR) |              |

## RAY-BAR ENGINEERING CORP.

Toll Free: 1(800) 444-XRAY / 1(800) 444-9729

Telephone: (626) 969-1818 24 Hour Fax: 1(800) 333-XRAY /

1(800) 333-9729

website: www.raybar.com

2012-05-10 SCALE

1 1/2" = 1'-0"

FRLP-1