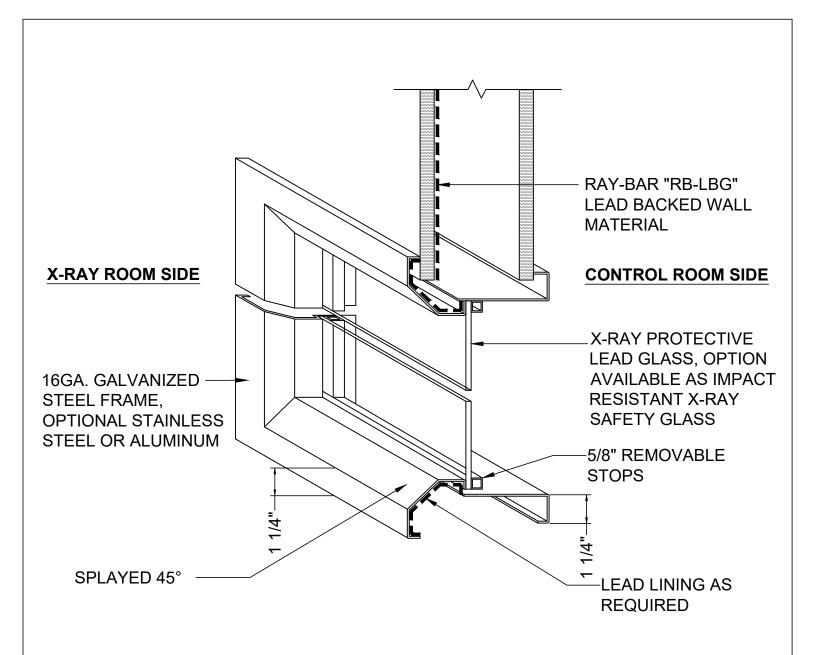

INNER FRAME TELESCOPES TO FIT WALL FROM 4 3/4" TO 7"

ROUGH OPENING 1" LARGER THAN GLASS SIZE ON CONTROL SIDE & 2 3/4" LARGER ON SPLAYED SIDE

\* FRAMES ALSO AVAILABLE IN STAINLESS STEEL OR ALUMINUM

Terms of Use: Certain designs and concepts are the exclusive proprietary property and work product of Ray-Bar Engineering provided in good faith as a courtesy for the architectural design of projects specifying, incorporating and utilizing genuine Ray-Bar products and assemblies. Ray-Bar designs are not to be copied, altered, plagiarized or utilized in any competitive or detrimental manner against Ray-Bar as protected by law and/or copyrights. "All Rights Reserved"