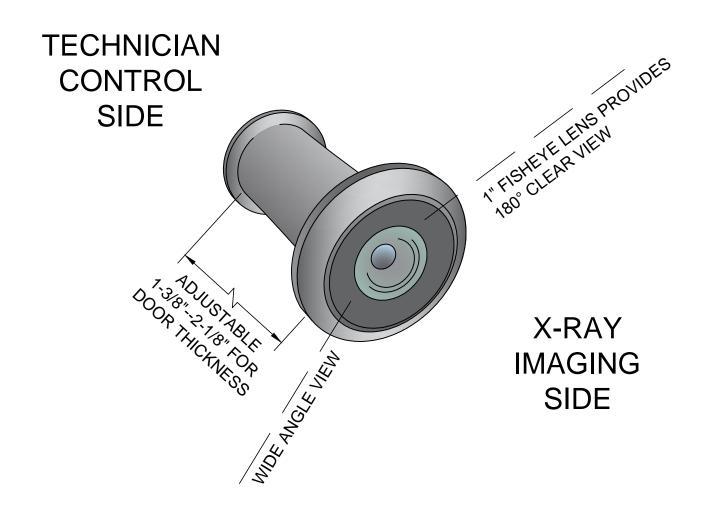

## **RAY-BAR SHIELDED MINI-VIEWPORT** MEDICAL X-RAY IMAGING 180 WIDE PANORAMIC VIEW PEEPHOLE

- FOR DENTAL, CHIROPRACTIC OR GENERAL PRACTICE X-RAY DIAGNOSTIC IMAGING
- PROVIDES 1.6mm / 4# / 1/16" LEAD SHIELDING RADIATION EQUIVALENCY @ 150 kVp
- INSTALLS EASY IN MINUTES INTO 9/16" DRILLED HOLE IN SHIELDED DOORS
- ADJUSTS FROM 1-3/8" --2-1/8" THICK SHIELDED WOOD OR METAL DOORS
- PROVIDES EXTRA WIDE 180 DEGREE PANORAMIC VIEW OF X-RAY ROOM
- UL LISTED AS 45 MINUTE FOR USE IN FIRE RATED DOORS
- AVAILABLE GOOD IN STOCK READY TO SHIP IN ONLY 2 BUSINESS DAYS