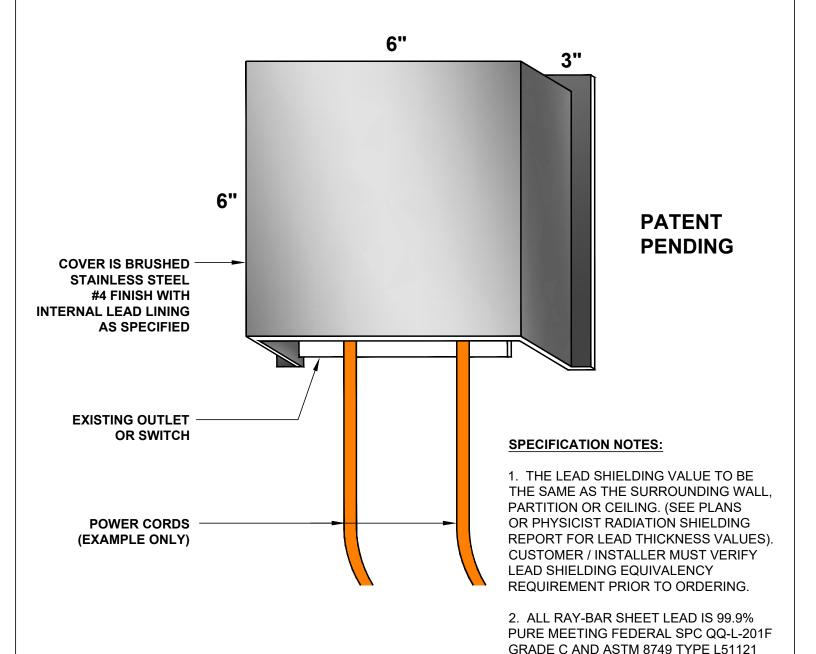

## RAY-BAR ENGINEERING CORPORATION RAY-BAR RETRO-FIT SHIELDED BOX COVER SHROUD

Terms of Use: Certain designs and concepts are the exclusive proprietary property and work product of Ray-Bar Engineering provided in good faith as a courtesy for the architectural design of projects specifying, incorporating and utilizing genuine Ray-Bar products and assemblies. Ray-Bar designs are not to be copied, altered, plagiarized or utilized in any competitive or detrimental manner against Ray-Bar as protected by law and/or copyrights. "All Rights Reserved"