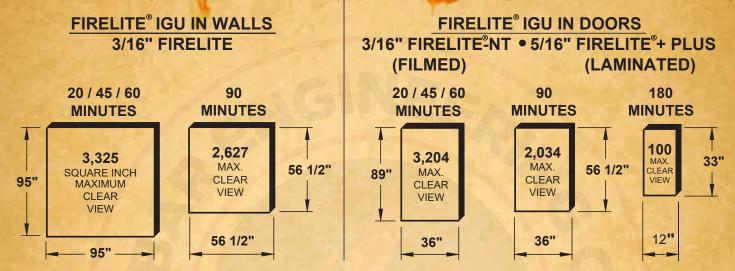

## **TECHNICAL DATA FIRELITE<sup>®</sup>INSULATED GLASS UNITS**

MAXIMUM SIZE LIMITS

SLASSIFIE Product Trade Name: FIRELITE<sup>®</sup> IGU 

3/16" FIRELITE, 3/16" FIRELITE-NT and 5/16" FIRELITE + PLUS IGUS

## SIZES IN MAXIMUM VISIBLE EXPOSED AREA LIMITS DAYLIGHT VIEW

Please note the following points.

- UL Listed/Classified and permanently labeled, with required hosestream test.
- Standard stock sizes available up to 48" x 96".
- Safety Glass available upon request, permanently labeled meeting ANSI Z97.1 and CPSC 16 CFR 1201 Cat II requirements for impact resistance. Safety Glass is required in door vision lites and windows that occur within 24" of a door opening or within 36" of floor. Safety Glass is NOT tempered, impact-proof, shatter proof or scratch resistant.
- For impact resistance: FIRELITE-NT (filmed) or FIRELITE + PLUS (laminated).
- Available in IGU for Low-E, Tinted, Reflective, 1-Way Mirror and X-Ray Protective.
- UL File R38927, Testing to UL 9, UL 10C, NFPA 80, NFPA 252, NFPA 257, CAN4 S-104 and CAN4 S-106.

MAXIMUM SHEET SIZE OF ALL FIRELITE PRODUCTS IS 48"X96"

 For Fire Resistive, Radiant and Conductive Heat Barrier utilize PILKINGTON PYROSTOP<sup>®</sup> Glass (Meeting) ASTM E-119 and UL 263).

> **RAY-BAR ENGINEERING CORPORATION** WWW.RAYBAR.COM