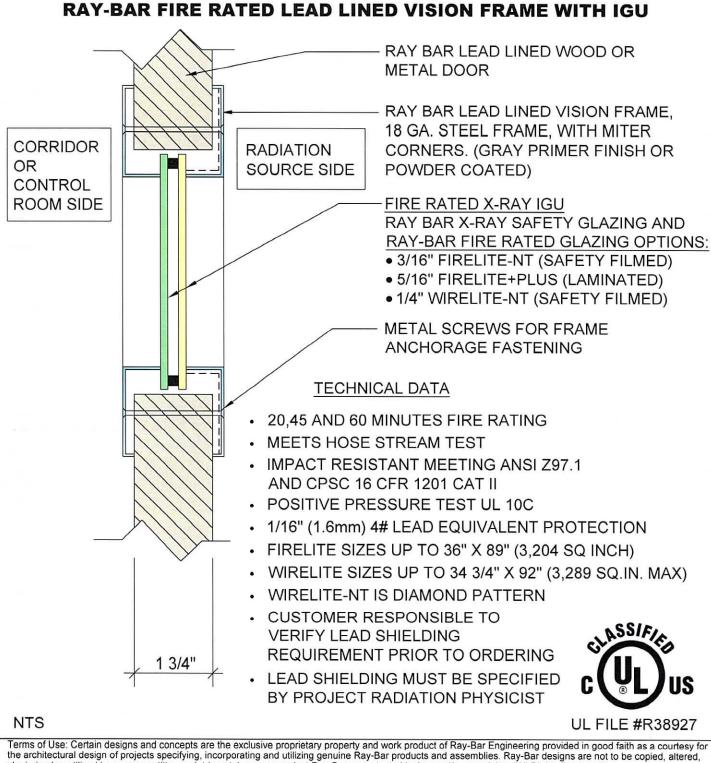

| ENGINEER/14° CORP |                                      |
|-------------------|--------------------------------------|
|                   | JOB NAME:                            |
|                   | LOCATION:                            |
|                   | ROOM NUMBER:                         |
| USA               | SHEET OF:                            |
| RAY-BAR FI        | RE RATED LEAD LINED VISION FRAME IGU |