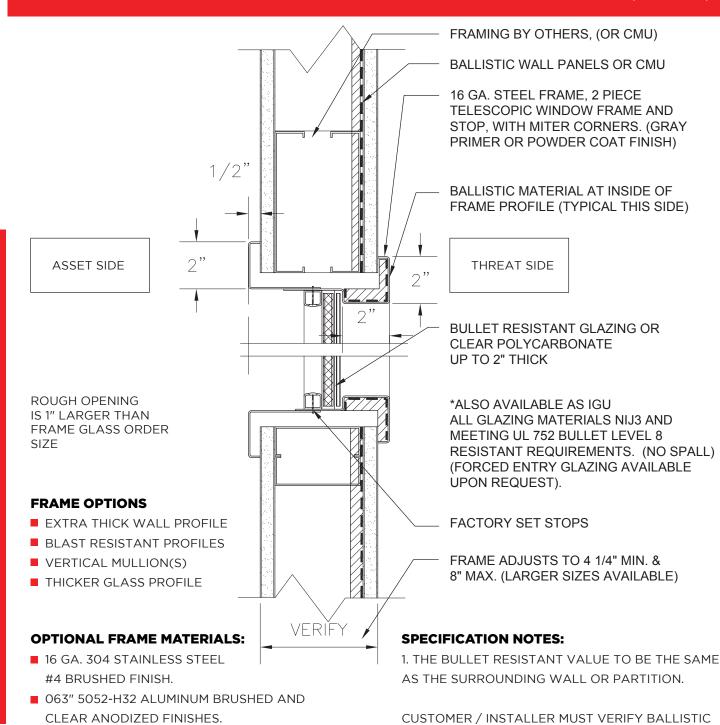

## RAY-BAR BALLISTIC TELESCOPIC WINDOW FRAME (RIFLE) UL8

RAY-BAR TELESCOPIC BALLISTIC WINDOW FRAME UL8

**PATENT PENDING** 

PROTECTION LEVEL REQUIREMENT PRIOR TO ORDERING.

3"=1'-0"

Terms of Use: Certain designs and concepts are the exclusive proprietary property and work product of Ray-Bar Engineering provided in good faith as a courtesy for the architectural design of projects specifying, incorporating and utilizing genuine Ray-Bar products and assemblies. Ray-Bar designs are not to be copied, altered, plagiarized or utilized in any competitive or detrimental manner against Ray-Bar as protected by law and/or copyrights. "All Rights Reserved"