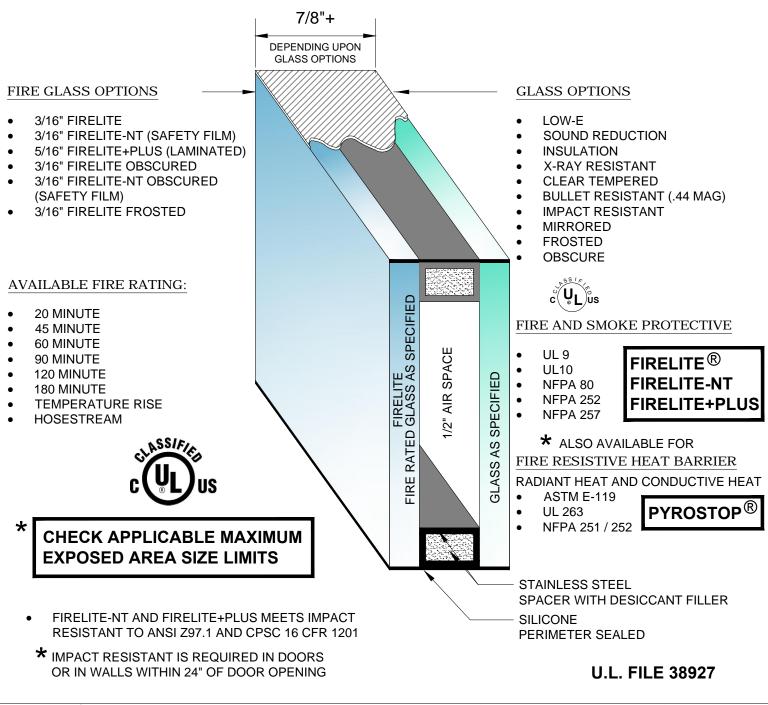

## RAY-BAR FIRELITE® INSULATED GLASS UNITS: IGU

FOR FIRE RATED IGU APPLICATIONS



Terms of Use: Certain designs and concepts are the exclusive proprietary property and work product of Ray-Bar Engineering provided in good faith as a courtesy for the architectural design of projects specifying, incorporating and utilizing genuine Ray-Bar products and assemblies. Ray-Bar designs are not to be copied, altered, plagiarized or utilized in any competitive or detrimental manner against Ray-Bar as protected by law and/or copyrights. "All Rights Reserved"

© 2019 Ray-Bar Engineering Corporation. \* Ray-Bar is a registered trademark of Ray-Bar Engineering Corp. \* FireLite and FireLite Plus are registered trademarks of NEG Co, Ltd. Pilkington Pyrostop is a registered trademark of Pilkington plc. \* WireLite and Fireglass are registered trademarks of TGP. \* For additional inform