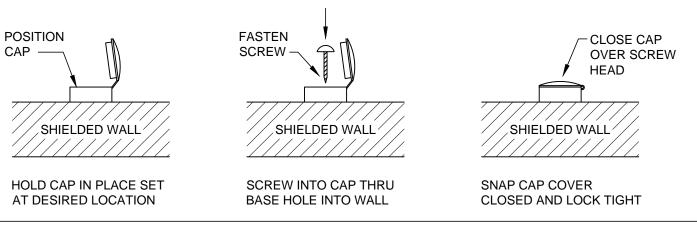

## **RAY - BAR SHIELDED SCREW CAP COVER KITS**

Ray-Bar's exclusive Shielded Screw Cap Covers are utilized for safely shielding and encapsulating new screw penetrations into existing lead shielded walls, partitions or when adding cabinets or other surface mounted accessories into completed lead shielded walls, partitions or barriers and provide an easy to install retro-fit option in meeting the required lead shielding while also safely encapsulating both the 1/16" /4# /1.6mm lead shield and screw head penetration in an aesthetically pleasing hinged and locking PVB cap.

## INSTALLATION OF RAY-BAR SHIELDED SCREW CAP COVERS

- AVAILABLE IN 1 COLOR: 

  ▼ STANDARD WHITE
- AVAILABLE IN 1 SHIELDING LEVEL: 1/16" / 4# / 1.6mm
- AVAILABLE IN 2 SIZES: ▼ STANDARD MEDIUM (6,8) ▼ LARGE (10,12) 25 EACH PER KIT.