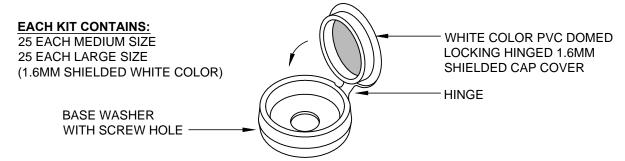

EACH KIT CONTAINS: 1/16" / 4# / 1.6MM SHIELDED WHITE PVC SCREW CAPS, 25 MEDIUM & 25 LARGE SIZE

## INSTALLATION OF RAY-BAR SHIELDED SCREW CAP COVERS

- AVAILABLE IN 1 COLOR: 

  ▼ STANDARD WHITE
- AVAILABLE IN 1 SHIELDING LEVEL: 1/16" / 4# / 1.6mm
- AVAILABLE IN 2 SIZES: ▼ STANDARD MEDIUM (6,8) ▼ LARGE (10,12) 25 EACH PER KIT.