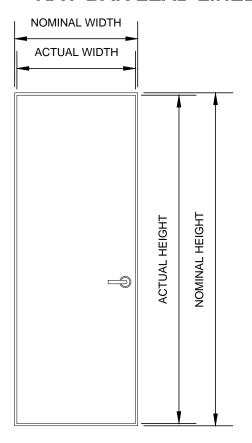

## RAY-BAR LEAD LINED HOLLOW METAL DOORS

- 1. 1-3/4" STANDARD DOOR THICKNESS
- 2. 16 GAUGE STANDARD, OR 14 GAUGE OPTIONAL
- 3. G90 GALVANIZED AVAILABLE. STAINLESS STEELS 304 AVAILABLE IN #4 SATIN OR POWDER COLOR COATED FINISH
- 4. LEAD LINED CORE
- 5. 18 GA FLUSH TOP AND BOTTOM CHANNELS WELDED TO FACE SHEETS
- 6. CONTINUOUS WELD SEAMLESS EDGE STANDARD
- 7. HARDWARE PREP PER CUSTOMERS TEMPLATES
- 8. LEAD THICKNESS PER CUSTOMER SPEC/SHIELDING REPORT
- 9. SIZES AVAILABLE UP TO 4'-0" X 8'-0" SINGLE SWING
- 10. PAIRS UP TO 8'-0" WIDTH X 8'-0" HIGH OPENING

## STANDARD SPECIFICATION

- MATERIAL: GALVANNEAL
- GAUGE: 16
- 12 STANDARD LEAD SHIELDING THICKNESS AVAILABLE
- HEAVIER THICKNESS AVAILABLE

## **SPECIFICATION NOTES:**

- THE LEAD SHIELDING VALUE TO BE THE SAME AS THE SURROUNDING WALL, PARTITION OR CEILING. (SEE PLANS OR PHYSICIST RADIATIONS SHIELDING REPORT FOR LEAD THICKNESS VALUES). CUSTOMER/ INSTALLER MUST VERIFY LEAD SHIELDING EQUIVALENCY REQUIREMENT PRIOR TO ORDERING.
- 2. ALL RAY-BAR SHEET LEAD IS 99.9% PURE MEETING FEDERAL SPC QQ-L-201F GRADE C AND ASTM B749 TYPE L51121 AND ALL APPLICABLE NCRP REPORTS.