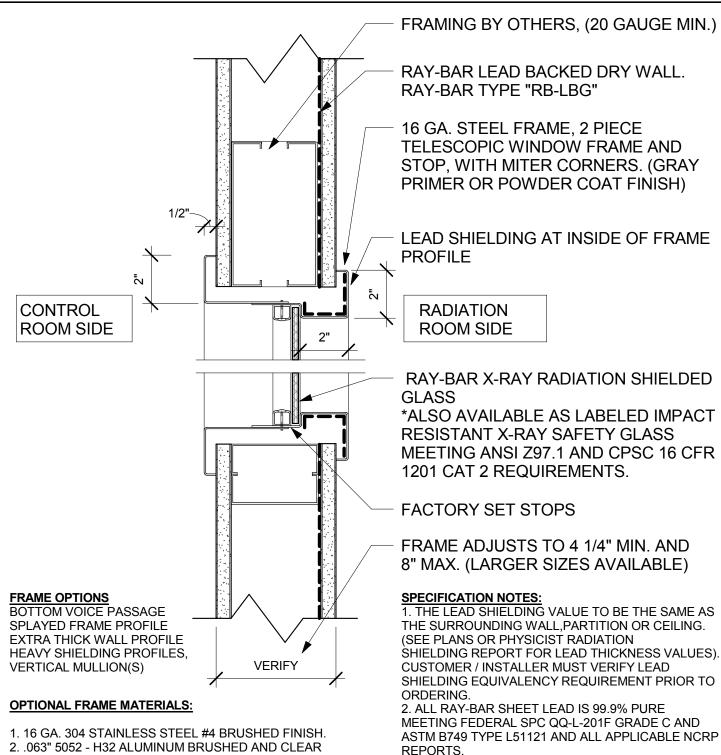

## RAY-BAR TELESCOPIC LEAD LINED WINDOW FRAME 3" = 1'-0"

Terms of Use: Certain designs and concepts are the exclusive proprietary property and work product of Ray-Bar Engineering provided in good faith as a courtesy for the architectural design of projects specifying, incorporating and utilizing genuine Ray-Bar products and assemblies. Ray-Bar designs are not to be copied, altered, plagiarized or utilized in any competitive or detrimental manner against Ray-Bar as protected by law and/or copyrights. "All Rights Reserved"

| S A A A A A A A A A A A A A A A A A A A |              |
|-----------------------------------------|--------------|
|                                         | JOB NAME:    |
|                                         | LOCATION:    |
|                                         | ROOM NUMBER: |
|                                         | SHEET OF:    |
| TELESCOPIC LEAD WINDOW - STL STUDS      |              |