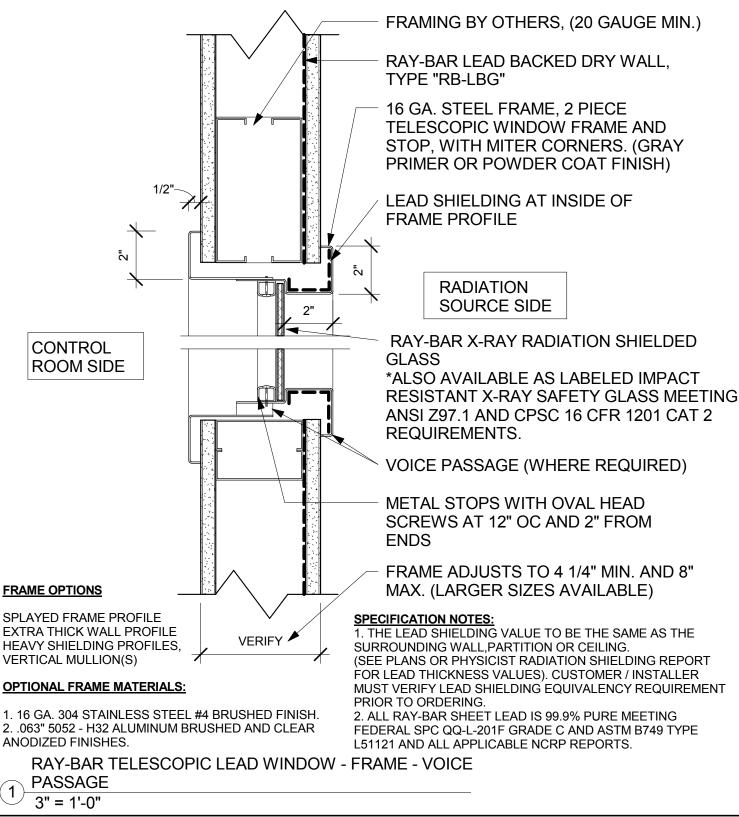

## RAY-BAR ENGINEERING CORP.

Toll Free: 1(800) 444-XRAY / 1(800) 444-9729

Telephone: (626) 969-1818 24 Hour Fax: 1(800) 333-XRAY /

1(800) 333-9729

website: www.raybar.com

2012-05-10

SCALE 3" = 1'-0"

TSVW-VP