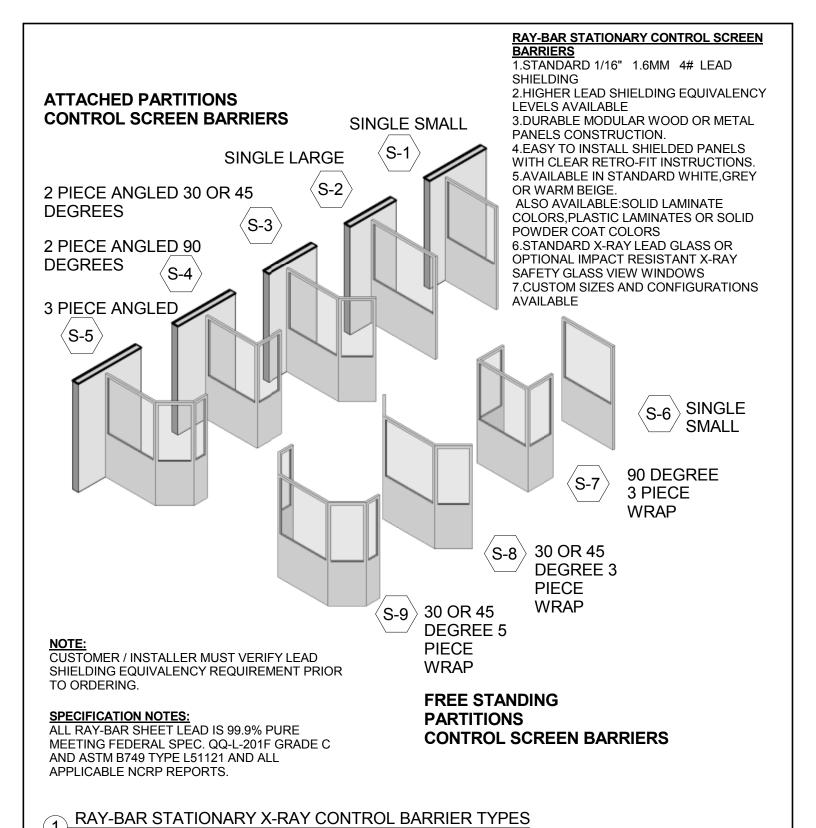

| ENGINEERING CORP.                 | JOB NAME: LOCATION: ROOM NUMBER: SHEET OF : |  |
|-----------------------------------|---------------------------------------------|--|
| STATIONARY X-RAY CONTROL BARRIERS |                                             |  |