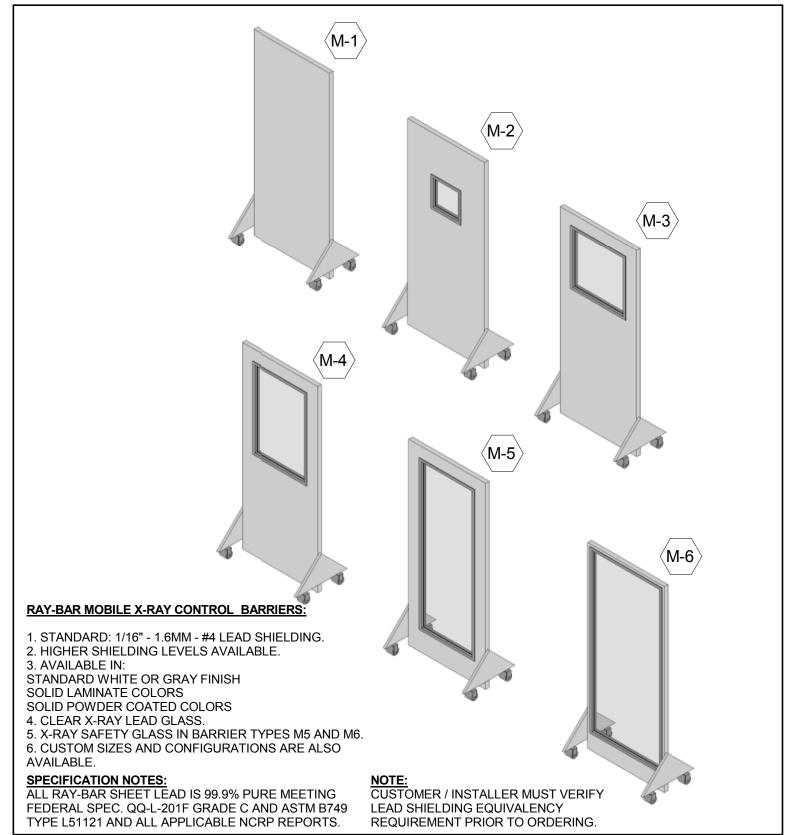

| ENGINEERING CORP              |              |
|-------------------------------|--------------|
|                               | JOB NAME:    |
|                               | LOCATION:    |
|                               | ROOM NUMBER: |
| ASU                           | SHEET OF:    |
| MOBILE X-RAY CONTROL BARRIERS |              |