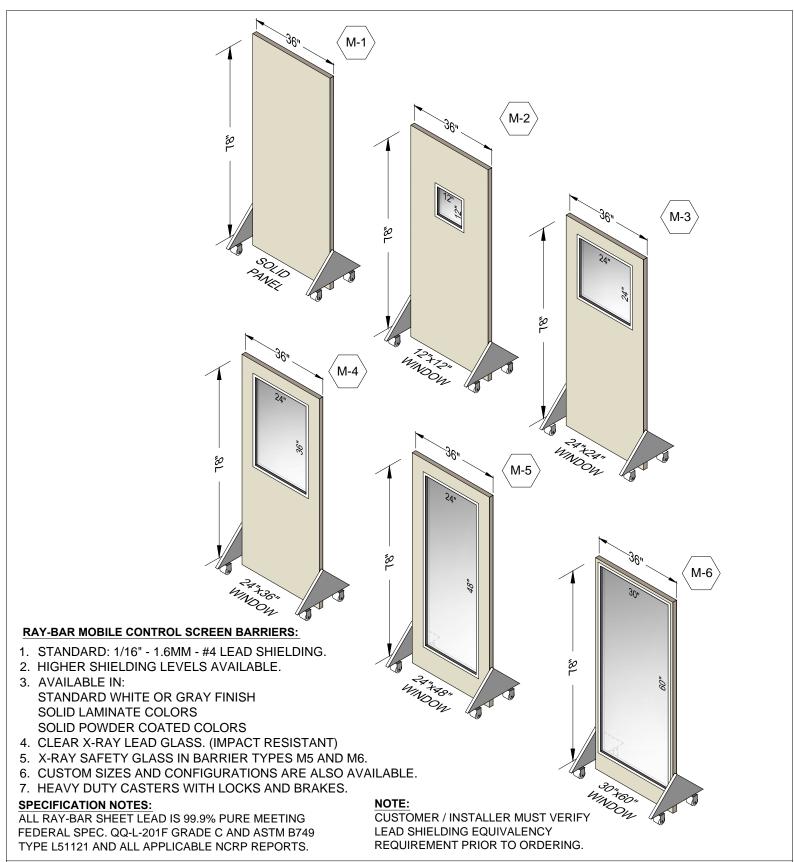

| JOB NAME:<br>LOCATION:<br>ROOM NUMBER:<br>SHEET OF: | RAY-BAR ENGINEERING CORP.   Toll Free: 1(800) 444-XRAY / 1(800) 444-9729   Telephone: (626) 969-1818   24 Hour Fax: 1(800) 333-XRAY /   1(800) 333-9729 | SCALE |
|-----------------------------------------------------|---------------------------------------------------------------------------------------------------------------------------------------------------------|-------|
| MOBILE X-RAY CONTROL BARRIERS                       | website: www.raybar.com                                                                                                                                 | MXB-1 |